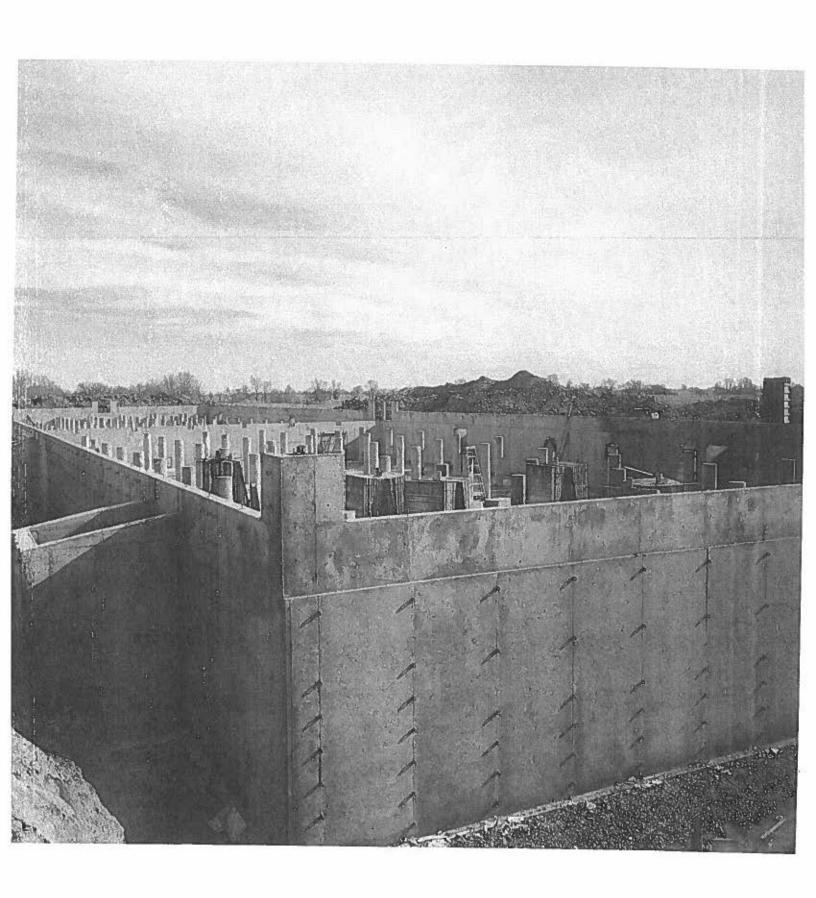

Livestock waste management facilities consisting of one (1) concrete manure pit (approximately 71 ft. x 281 ft. x 8 ft.), the concrete slatted portion of the floor over the manure pits that capture and contain waste generated in the barn above, and four (4) pump out pits (approximately 6ft. x 6ft. each) to allow manure removal from the pit.

The water pollution control facilities in this request include the following:

Brandon Rothzon 1901 County Rd. 200 N Media, IL 61460

SW 1/4 of Section 23, T8N, R4W of the 4th PM in Henderson County

The livestock waste handling facilities consisting of one (1) concrete manure pit (approximately 71 ft. x 281 ft. x 8 ft.), the concrete slatted portion of the floor over the manure pit that capture and contain waste generated in the barn above, and four (4) pumpout pits (approximately 6 ft. x 6 ft. each) to allow manure removal from the manure pit. The facility collects, transports and stores livestock waste prior to cropland application.